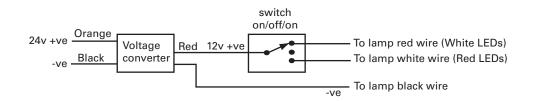

#### Additional information

Red wire 12v +ve supply for white LEDs White wire 12v +ve supply for red LEDs

Black wire -ve ground

For 24v application, connect the voltage converter (included with product) between 24v supply and the switch (not included); see diagram.

### Wiring Diagram